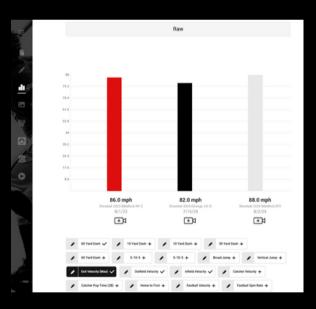

## **PLAYER DATA PAGE**

- OWN YOUR DATA
- TRACK YOUR DATA HISTORY AND PERSONAL RECORDS TO IMPROVE YOUR ON FIELD PERFORMANCE.
- UPLOAD DATA FROM ANY COMBINE, SHOWCASE, OR PROSPECT CAMP THAT YOU ATTEND.
- VALIDATE ALL OF YOUR DATA WITH VIDEO VERIFICATION.

### **PLAYER DEVELOPMENT REPORTS**

• TRACK YOUR DATA TO SEE AREAS THAT YOUR IMPROVING/DECREASING, AND HOW YOU COMPARE TO YOUR COMPETITION.