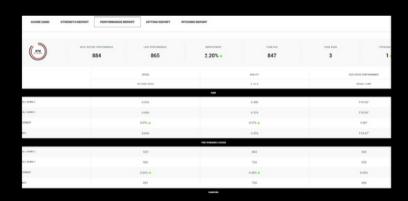

# **PLAYER DATA PAGE**

- OWN YOUR DATA
- TRACK YOUR DATA HISTORY AND PERSONAL RECORDS TO IMPROVE YOUR ON FIELD PERFORMANCE.
- UPLOAD DATA FROM ANY COMBINE, SHOWCASE, OR PROSPECT CAMP THAT YOU ATTEND.
- VALIDATE ALL OF YOUR DATA WITH VIDEO VERIFICATION.

### PLAYER DEVELOPMENT REPORTS

 TRACK YOUR DATA TO SEE AREAS THAT YOUR IMPROVING/DECREASING, AND HOW YOU COMPARE TO YOUR COMPETITION.