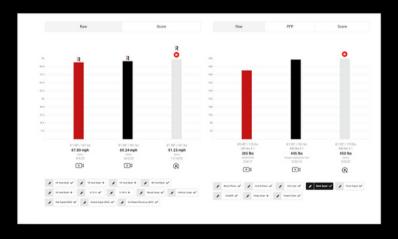

# **PLAYER DATA PAGE**

- OWN YOUR DATA
- TRACK YOUR DATA HISTORY AND PERSONAL RECORDS TO IMPROVE YOUR ON FIELD PERFORMANCE.
- UPLOAD DATA FROM ANY COMBINE, SHOWCASE, OR PROSPECT CAMP THAT YOU ATTEND.
- VALIDATE ALL OF YOUR DATA WITH VIDEO VERIFICATION.

### PLAYER DEVELOPMENT REPORTS

 TRACK YOUR DATA TO SEE AREAS THAT YOUR IMPROVING/DECREASING, AND HOW YOU COMPARE TO YOUR COMPETITION.