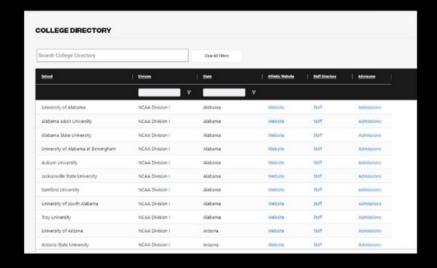

# **COLLEGE DIRECTORY**

- FROM D1 TO JUCO, SEC TO HBCU, EVERY COLLEGE COACH IN THE US IS IN THE VC COLLEGE DIRECTORY.
- FIND SCHOOLS THAT FIT YOUR ATHLETIC AND ACADEMIC GOALS.
- FILTER SCHOOLS BY STATE, REGION, AND DIVISION.