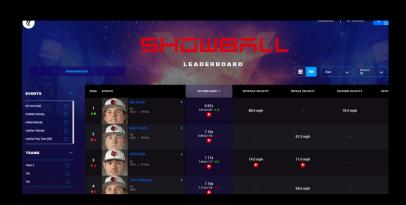

# **LEADERBOARDS**

SEE HOW YOU STACK UP AGAINST YOUR
COMPETITION ON THE EVENT, AND SHOWBALL
NATIONAL LEADERBOARDS

## ROSTERS

 HAVE YOUR DATA AND HIGHLIGHTS VIEWABLE PRE, DURING, AND POST EVENT TO COLLEGE COACHES ALL ACROSS THE COUNTRY, THROUGH SOCIAL MEDIA, & MORE.